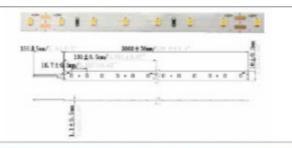

## LED 2835 - 24V - 60LED/m - 14,4W

- led/m:60
- Tension (V) : 24V
- Puissance (W): 14.4W
- IRC : 90
- Rouleaux (m): 5m
- Découpe (mm) : 100mm/6leds
- Largeur (mm) : 10mm

| REF.         | тс       | lm/W±10% | lm/m±15%<br>878 |  |
|--------------|----------|----------|-----------------|--|
| B2835060-927 | /24 2700 | 61       |                 |  |
| B2835060-930 | /24 3000 | 65       | 936             |  |
| B2835060-935 | /24 3500 | 70       | 1008            |  |
| B2835060-940 | /24 4000 | 70       | 1008            |  |
| B2835060-950 | /24 5000 | 71       | 1022            |  |
| B2835060-965 | /24 6500 | 71       | 1022            |  |