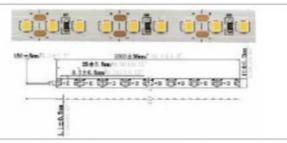

## LED 2835 - 24V - 120LED/m - 19,2W

- led/m:120
- Tension (V): 24V
- Puissance (W): 19,2W
- IRC : 90
- Rouleaux (m) : 5m
- Découpe (mm) : 50mm/6leds
- Largeur (mm) : 10mm

| REF.            | тс   | lm/W±10% | lm/m±15% |
|-----------------|------|----------|----------|
| B2835120-927/24 | 2700 | 61       | 1171     |
| B2835120-930/24 | 3000 | 65       | 1248     |
| B2835120-935/24 | 3500 | 70       | 1344     |
| B2835120-940/24 | 4000 | 70       | 1344     |
| B2835120-950/24 | 5000 | 71       | 1363     |
| B2835120-965/24 | 6500 | 71       | 1363     |